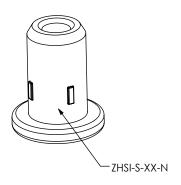

## **DESIGNED & DIMENSIONED** IN INCHES[MILLIMETERS]

DO NOT SCALE FROM THIS PRINT

STACK HEIGHT

-01: SEE TABLE 1 (USE ZHSI-P-01-N AND ZHSI-S-01-N)

-02: SEE TABLE 1 (USE ZHSI-P-01-N AND ZHSI-S-02-N)

-03: SEE TABLE 1

ZHSI-XX-XX

**HEAD SPECIFICATION** 

-01: SLOT HEAD

(USE ZHSI-P-01-N AND ZHSI-S-03-N)

-04: SEE TABLE 1

(USE ZHSI-P-01-N AND ZHSI-S-04-N)

| TABLE 1         |                 |                      |                          |
|-----------------|-----------------|----------------------|--------------------------|
| PCB 1 THICKNESS | PCB 2 THICKNESS | ZA INTERPOSER HEIGHT | RECOMMENDED STACK HEIGHT |
| 1.57 [0.062]    | 1.57 [0.062]    | 1.00 [0.039]         | -01                      |
| 2.36 [0.093]    | 1.57 [0.062]    | 1.00 [0.039]         | -02                      |
| 2.36 [0.093]    | 2.36 [0.093]    | 1.00 [0.039]         | -02                      |
| 3.18 [0.125]    | 1.57 [0.062]    | 1.00 [0.039]         | -02                      |
| 3.18 [0.125]    | 2.36 [0.093]    | 1.00 [0.039]         | -03                      |
| 1.57 [0.062]    | 1.57 [0.062]    | 0.33 [0.013]         | -04                      |