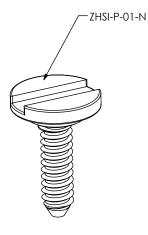

## **DESIGNED & DIMENSIONED** IN INCHES[MILLIMETERS]

DO NOT SCALE FROM THIS PRINT

STACK HEIGHT

-01: SEE TABLE 1 (USE ZHSI-P-01-N AND ZHSI-S-01-N)

-02: SEE TABLE 1 (USE ZHSI-P-01-N AND ZHSI-S-02-N)

-03: SEE TABLE 1

ZHSI-XX-XX

**HEAD SPECIFICATION** 

-01: SLOT HEAD

(USE ZHSI-P-01-N AND ZHSI-S-03-N)

-04: SEE TABLE 1

(USE ZHSI-P-01-N AND ZHSI-S-04-N)

| TABLE 1         |                 |                      |                          |
|-----------------|-----------------|----------------------|--------------------------|
| PCB 1 THICKNESS | PCB 2 THICKNESS | ZA INTERPOSER HEIGHT | RECOMMENDED STACK HEIGHT |
| 1.57 [0.062]    | 1.57 [0.062]    | 1.00 [0.039]         | -01                      |
| 2.36 [0.093]    | 1.57 [0.062]    | 1.00 [0.039]         | -02                      |
| 2.36 [0.093]    | 2.36 [0.093]    | 1.00 [0.039]         | -02                      |
| 3.18 [0.125]    | 1.57 [0.062]    | 1.00 [0.039]         | -02                      |
| 3.18 [0.125]    | 2.36 [0.093]    | 1.00 [0.039]         | -03                      |
| 1.57 [0.062]    | 1.57 [0.062]    | 0.33 [0.013]         | -04                      |